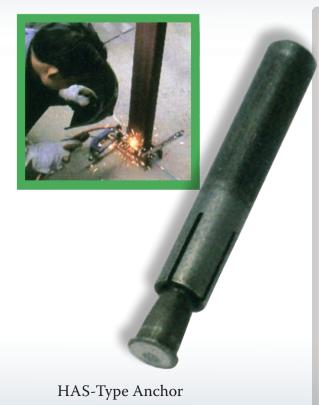

## HAS-TYPE WELD ANCHOR

This weld type anchor has an external bottom bearing expansion plug. It is designed to be hammered in and then attached to equipment by direct welding.

- This is a simple anchor system that leaves a weld stud exposed for use.
- Drill a hole and insert the anchor and hammer into place
- This anchoring method is ideal for installation of window, shudder and door framework.